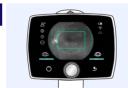

4.

Red aim help; retina not in full view yet. Fine tune with front hand.

Green aim help; focusing has started. Hold still.

Green rectangle in display; focusing ready. Press shutter.

7.

Check image quality

Continue to image left eye or Retake image