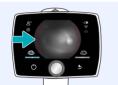

4.

Red aim help; retina not in full view yet. Fine tune with front hand.

Green aim help; focusing has started. Hold still.

Green rectangle in display; focusing ready. Press shutter.

7.

Check image quality

Continue to image left eye or Retake image