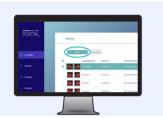

#### https://auroraaeye.optomed.com

- · Enter username and password
- Select Log in

2.

View List of AI results

3.

#### View individual result

• Select a study > Open

4.