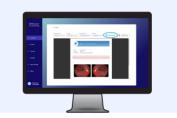

#### View individual result

• Select a study > Open

4.

#### View report

 Select Export result to download pdf report to PC

5.

Go back to list view from AI Result link

Log out

Read the User Manual for more information before use