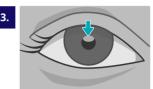

# **Imaging**

1.

Use both hands to support the device, stabilize from the forehead

Approach and center pupil from 5-10 cm distance and press eye cup firmly around eye

Approach the GRAY oval reflection at the top of the pupil until retina fully appears on display