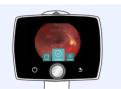

4.

Red aim help; retina not in full view yet. Fine tune with front hand.

Green aim help; focusing has started. Hold still.

Green rectangle in display; focusing ready. Press shutter.

7.

Check image quality

Continue to image left eye or Retake image