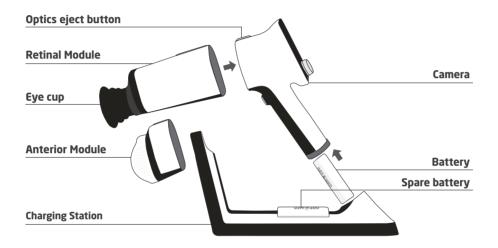

# OPT MED AURORA AEYE QUICK GUIDE

### **Device overview**



## **User interface**



## Workflow

**Preparations**Create AEYE study

**Imaging** Capture 2 images After imaging Send images to Al service Al result View result in Camera Al report View report in Portal

# **Preparations**



Patient position; seated or lying down



Cover other eye and keep both eyes open



Clean eye cup





Dim room/ lights off



Patient, camera, and examiner should be aligned in a straight line





Power on



Select user, enter passcode > Login

3.



Start Optomed Aurora AEYE study, enter Examination ID

# **Imaging**

1.

Use both hands to support the device, stabilize from the forehead

Approach and center pupil from 5-10 cm distance and press eye cup firmly around eye



Approach the GRAY oval reflection at the top of the pupil until retina fully appears o