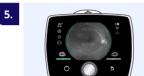

4.

Red aim help; retina not in full view yet. Fine tune with front hand.

Green aim help; focusing has started. Hold still.

Green rectangle in display; focusing ready. Press shutter.

7.

Check image quality

Continue to image left eye or Retake image