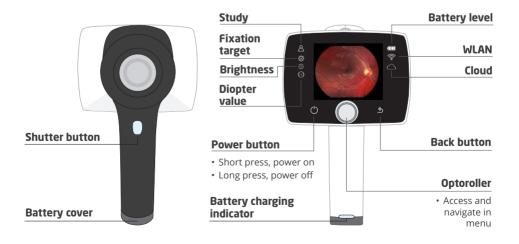

# OPT MED AURORA AEYE QUICK GUIDE

### **Device overview**



## **User interface**



## Workflow

**Preparations**Create AEYE study

**Imaging** Capture 2 images After imaging Send images to Al service Al result View result in Camera Al report View report in Portal

# **Preparations**



Patient position; seated or lying down



Cover other eye and keep both eyes open



Clean eye cup





Dim room/ lights off



Patient, camera, and examiner should be aligned in a straight line





Power on



Select user, enter passcode > Login

3.



Start Optomed Aurora AEYE study, enter Examination ID

# **Imaging**

1.

Use both hands to support the device, stabilize from the forehead

Approach and center pupil from 5-10 cm distance and press eye cup firmly around eye



Approach the GRAY oval reflection at the top of the pupil until retina fully appears on display

4.



Red aim