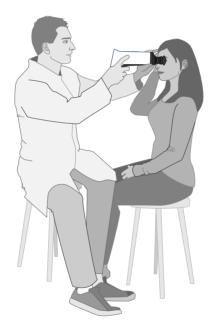

# **Preparations**

Patient position; seated or lying down

Cover other eye and keep both eyes open

Clean eye cup

Dim room/ lights off

Patient, camera, and examiner should be aligned in a straight line

Power on

# **Imaging**

1.

Use both hands to support the device, stabilize from the forehead

Approach and center pupil from 5-10 cm distance and press eye cup firmly around eye

Approach the GRAY oval reflection at the top of the pupil until retina fully appears on display