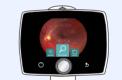

4.

Red aim help; retina not in full view yet. Fine tune with front hand.

Green aim help; focusing has started. Hold still.

Green rectangle in display; focusing ready. Press shutter.

7.

Check image quality

Continue to image left eye or Retake image