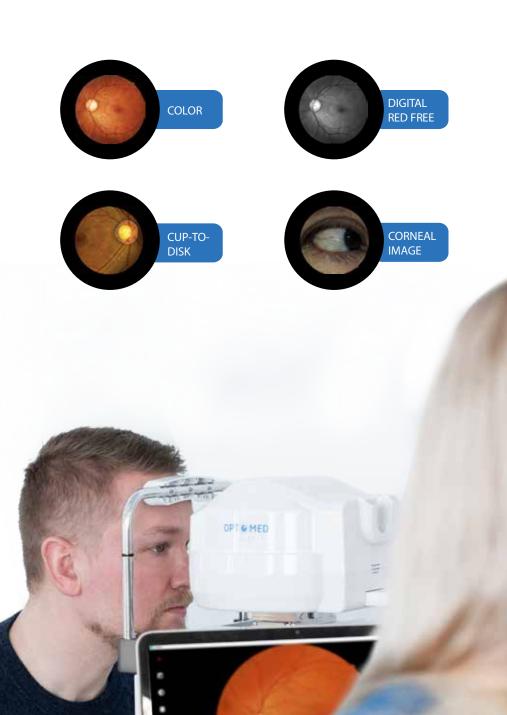

## Variety of practical features:

- 10 internal fixation targets
- Anterior imaging

6.

• Cup-to-disc measurement

Easy connection to software solutions

- Optional AI integration
- Integrable to your clinic management software

| Туре                   | Digital non-mydriatic retina camera      |
|------------------------|------------------------------------------|
| Type of photography    | Color, digital red-free                  |
| Image format           | JPEG, PNG, DICOM (optional)              |
| Field of view          | 45 degrees                               |
| Minimum pupil size     | 4.0 mm                                   |
| Working distance       | 25 mm                                    |
| Focus adjustment range | -15D to 10D (without compensation lens)  |
|                        | -30D to -10D or +5D to +30D              |
|                        | (with compensation lens)                 |
| Flash intensity        | 10 levels, can be set manually           |
| Light source           | Observation light source: Infrared LED   |
|                        | Flash light source: White LED            |
| Image                  | 12 MP                                    |
| Montage                | Built-in Montage up to 3 images          |
| Eye fixation           | Internal 10 points                       |
| Alignment              | Automatic 3D tracking                    |
| Chinrest               | Motorized                                |
| Interface              | USB 2.0                                  |
| Power input            | AC 100V to 240V, 50/60 Hz, auto selected |
| Dimensions (WxDxH)     | 240 (W) x 320 (D) x 330 (H) mm           |
| Weight                 | 12 kg                                    |
|                        |                                          |