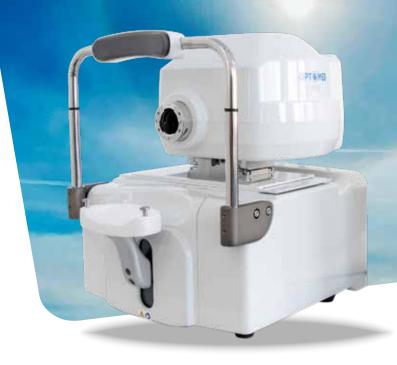

## OPT MED HALO

**Automated Portable Retinal Camera** 

3D tracking

Dicom

Portable

Montage

## OPT MED HALO

**Automated Portable Retinal Camera** 

1. Fully automatic non-mydriatic retinal camera:
High success rate with minimal operator training.

Portable:
Light weight and small footprint allow transporting the camera easily.

## **Superior optical performance:**

- 12 MP high resolution sensor
- 45 deg Field of View

Flexible:

• 4.0 mm minimum pupil size